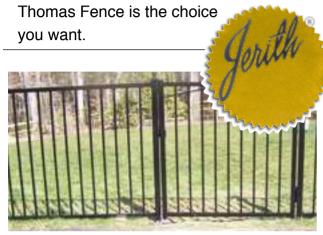

## **IRON / ALUMINUM**

When you're looking for an elegant and sturdy solution, an **Iron Fence** from