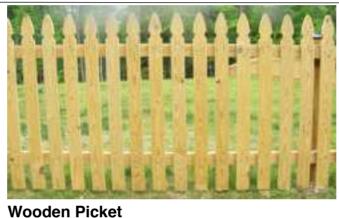

# **Fencing Solutions**

301-769-2274

ThomasFenceCo.com

WOOD **VINYL** 

Wood Fencing can be an inexpensive solution to keeping the things you love in, while keeping unwanted things out.